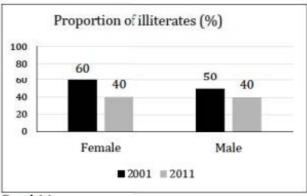

- (A) 15:17
- (B) 16:17
- (c) 17:15
- (D) 17:16

Visit us: www.iitiansgateclasses.com Mail us: info@iitiansgateclasses.com

A division of PhIE Learning Center

Q.No. 3 The bar graph in Panel (a) shows the proportion of male and female illiterates in 2001 and 2011. The proportions of males and females in 2001 and 2011 are given in Panel (b) and (c), respectively. The total population did not change during this period.

The percentage increase in the total number of literates from 2001 to 2011 is

Panel (a)

2011 Female Male 50% 50% Panel (c)

(A) 30.43

(B) 33.43

(C) 34.43

(D) 35.43

**Visit us:** www.iitiansgateclasses.com **Mail us:** info@iitiansgateclasses.com