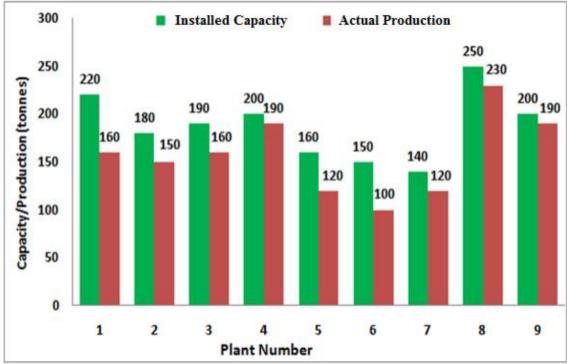

Q.No. 5 The following graph represents the installed capacity for cement production (in tonnes) and the actual production (in tonnes) of nine cement plants of a cement company. Capacity utilization of a plant is defined as ratio of actual production of cement to installed capacity. A plant with installed capacity of at least 200 tonnes is called a large plant and a plant with lesser capacity is called a small plant. The difference between total production of large plants and small plants, in tonnes is