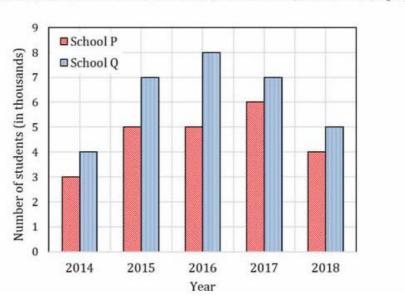

# **GATE Aptitude Practice Questions Bar Charts**

Q.No. 1 The following figure shows the data of students enrolled in 5 years (2014 to 2018) for two schools P and Q. During this period, the ratio of the average number of the students enrolled in school P to the average of the difference of the number of students enrolled in schools P and Q is

- (A) 8:23
- (B) 23:8
- (c) 23:31
- (D) 31:23

**Visit us**: www.iitiansgateclasses.com **Mail us**: info@iitiansgateclasses.com

A division of PhIE Learning Center

Q.No. 2 The profit shares of two companies P and Q are shown in the figure. If the two companies have invested a fixed and equal amount every year, then the ratio of the total revenue of company P to the total revenue of company Q, during 2013 - 2018 is