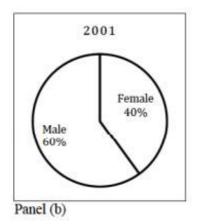

- (A) 15:17
- (B) 16:17
- (c) 17:15
- (D) 17:16

Visit us: www.iitiansgateclasses.com Mail us: info@iitiansgateclasses.com

A division of PhIE Learning Center

Q.No. 3 The bar graph in Panel (a) shows the proportion of male and female illiterates in 2001 and 2011. The proportions of males and females in 2001 and 2011 are given in Panel (b) and (c), respectively. The total population did not change during this period.

The percentage increase in the total number of literates from 2001 to 2011 is

Panel (a)

2011 Female Male 50% 50% Panel (c)

(A) 30.43

(B) 33.43

(C) 34.43

(D) 35.43

**Visit us:** www.iitiansgateclasses.com **Mail us:** info@iitiansgateclasses.com