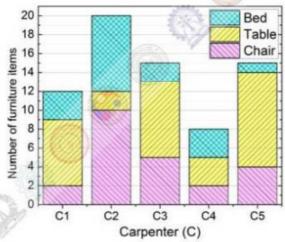

A division of PhIE Learning Center

Q.No. 4 The bar graph below shows the output of five carpenters over one month, each of whom made different items of furniture: chairs, tables, and beds.

Consider the following statements.

- The number of beds made by carpenter C2 is exactly the same as the number of tables made by carpenter C3.
- ii. The total number of chairs made by all carpenters is less than the total number of tables.

Which one of the following is true?

- (A) Only i
- (B) Only ii
- (C) Both i and ii
- (D) Neither i nor ii

**Visit us:** www.iitiansgateclasses.com **Mail us:** info@iitiansgateclasses.com

A division of PhIE Learning Center