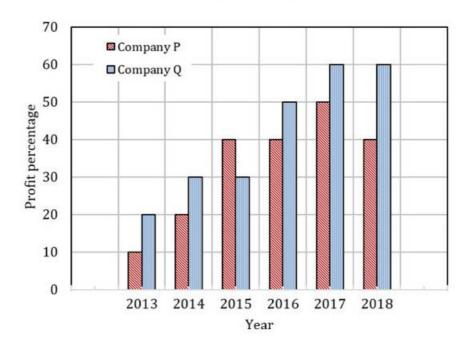

- (A) 8:23
- (B) 23:8
- (c) 23:31
- (D) 31:23

**Visit us**: www.iitiansgateclasses.com **Mail us**: info@iitiansgateclasses.com

A division of PhIE Learning Center

Q.No. 2 The profit shares of two companies P and Q are shown in the figure. If the two companies have invested a fixed and equal amount every year, then the ratio of the total revenue of company P to the total revenue of company Q, during 2013 - 2018 is

- (A) 15:17
- (B) 16:17
- (c) 17:15
- (D) 17:16

Visit us: www.iitiansgateclasses.com Mail us: info@iitiansgateclasses.com

A division of PhIE Learning Center

Q.No. 3 The bar graph in Panel (a) shows the proportion of male and female illiterates in 2001 and 2011. The proportions of males and females in 2001 and 2011 are given in Panel (b) and (c), respectively. The total population did not change during this period.