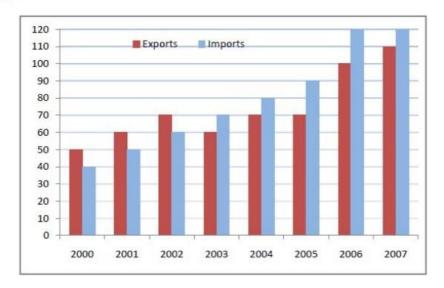

**Visit us:** www.iitiansgateclasses.com **Mail us:** info@iitiansgateclasses.com

A division of PhIE Learning Center

Q.No. 6 The exports and imports (in crores of Rs.) of a country from the year 2000 to 2007 are given in the following bar chart. In which year is the combined percentage increase in imports and exports the highest?

Q.No. 7 The exports and imports (in crores of Rs.) of a country from 2000 to 2007 are given in the following bar chart. If the trade deficit is defined as excess of imports over exports, in which year is the trade deficit 1/5th of the exports?