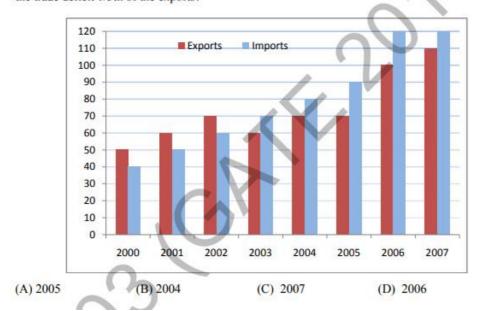

Q.No. 7 The exports and imports (in crores of Rs.) of a country from 2000 to 2007 are given in the following bar chart. If the trade deficit is defined as excess of imports over exports, in which year is the trade deficit 1/5th of the exports?